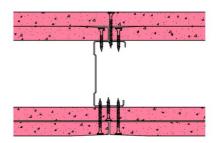

## 70-K-62 - SPEEDLINE System Data Sheet - Version V1 (24-10-23)

SPEEDLINE 70mm 'C' Stud Partition @600mm Ctrs, with 2x Knauf 15mm Fire Panel each side,

## System Performance Breakdown

Fire Resistance:

BS476 Part 22:1987:

Test Ref & Date or Applied Ref & Report:

Max Height: Thickness:

Duty Grade: BS 5234: Part 2:1992:

Sound Insulation:

120/120 Minutes (Integrity/Insulation).
BRE 288793 - BRE Report P102396-1011B
Refer to Speedline Specification Clause
132 mm. (At Base Track, Excluding Finishes)