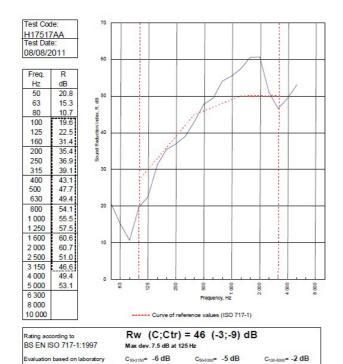

Severe - Annexes A-F

46 RwdB, Date Tested or Assessed Against - 70-K-57

C<sub>1,50-3150</sub>= -16 dB

Ctr,100-5000 -- 9 dB

Customer: Metsec plc Hepsec Division

BTC 17517A: Page 8 of 10

measurement results obtained by an engineering method:

SPEEDLINE Drywall Systems, Adsetts House, 16 Europa View, Sheffield Business Park, Sheffield, S9 1XH. Tel: 0114 231 8030.

C<sub>1,50-5000</sub>= -16 dB

Email: enquiries@speedlinedrywall.co.uk